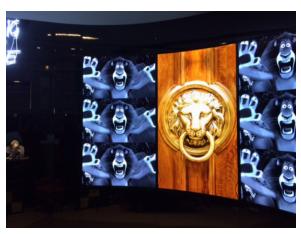

## PROJECTION ARTWORKS SHOWROOM

Projection Artworks, specialists in digital experiences, re-opened its studio with never-been-seen-before display technology and brandnew content designed to leave audiences speechless that included London's first OLED showroom.

The showroom's Imagination Room features three 55EF5C Open Frame OLED displays in a curved formation, which gives viewers an insight into what they could achieve from the technology. The display is featured alongside other innovative technology including 'Vantablack' the darkest man-made substance known on earth, LED sculptures and data driven visualisation by collaborative artists.