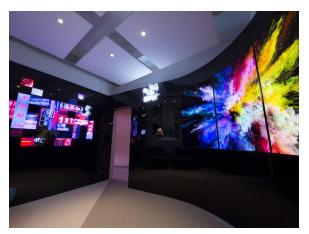

## PROJECTION ARTWORKS SHOWROOM

Projection Artworks, specialists in digital experiences, re-opened its studio with never-been-seen-before display technology and brandnew content designed to leave audiences speechless that included London's first OLED showroom.

The showroom's Imagination Room features three 55EF5C Open Frame OLED displays in a curved formation, which gives viewers an insight into what they could achieve from the technology. The display is featured alongside other innovative technology including 'Vantablack' the darkest man-made substance known on earth, LED sculptures and data driven visualisation by collaborative artists.