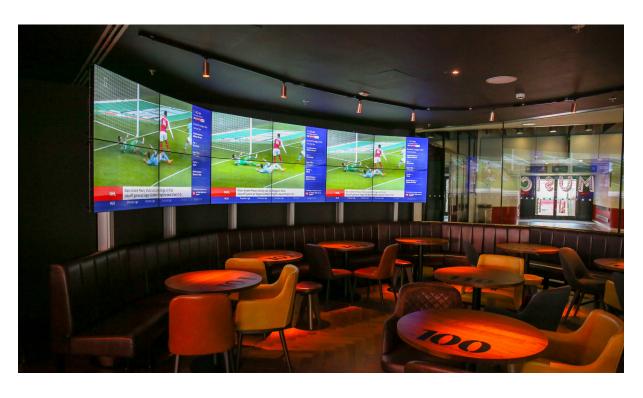

## THE THREE LIONS BAR, WEMBLEY STADIUM

Wembley Stadium connected by EE opened the doors to its first pub as a space for its Club Wembley members. The Three Lions bar is a vast contemporary space with floor to ceiling windows running the full length of the pub. Wembley required single displays that would keep customers up-to-date with game fixtures and double up as signage for emergency messaging, along with two feature video walls.

LG was chosen due to performing well in high ambient light and fine bezel displays to create the video walls.

## KIT LIST

19 x 43LW340C TV's

24 x 47LV35A for the 2 video walls