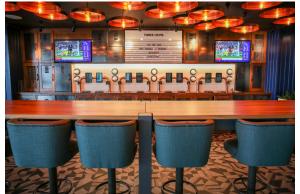

## THE THREE LIONS BAR, WEMBLEY STADIUM

Wembley Stadium connected by EE opened the doors to its first pub as a space for its Club Wembley members. The Three Lions bar is a vast contemporary space with floor to ceiling windows running the full length of the pub. Wembley required single displays that would keep customers up-to-date with game fixtures and double up as signage for emergency messaging, along with two feature video walls.

## KIT LIST

19 x 43LW340C TV's

24 x 47LV35A for the 2 video walls