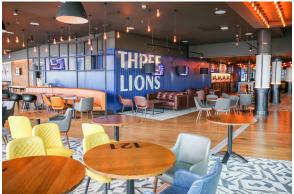

## THE THREE LIONS BAR, WEMBLEY STADIUM

Wembley Stadium connected by EE opened the doors to its first pub as a space for its Club Wembley members. The Three Lions bar is a vast contemporary space with floor to ceiling windows running the full length of the pub. Wembley required single displays that would keep customers up-to-date with game fixtures and double up as signage for emergency messaging, along with two feature video walls.