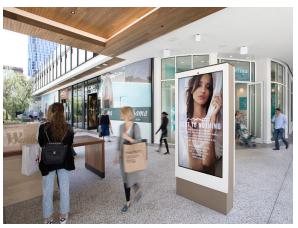

## WESTFIELD US

In what is being seen as a game-changer for the digital out-ofhome sector in the US, Westfield has replaced its traditional paper-based advertising furniture with a network of super-slim freestanding 75" LCD pods across its 17 flagship malls.

The pods were manufactured in the UK before being assembled in the US by Esprit Digital and were deployed in a variety of formats for both indoor and outdoor use. Each of the pods is equipped with full audience monitoring software and offer real-time consumer data insights.

The displays feature the latest Cortex thermal and remote management technology connected and audience measurement tools; iBeacons and ClearSpace<sup>™</sup>.