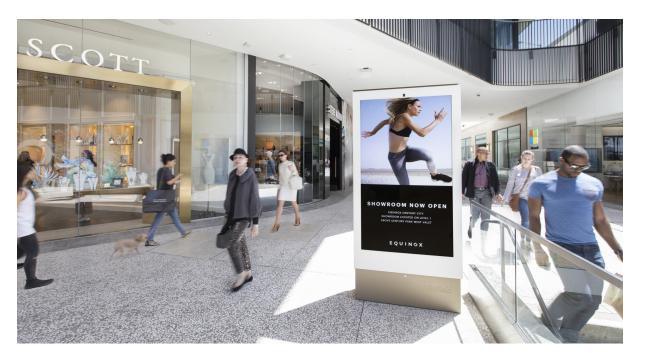

## WESTFIELD US

In what is being seen as a game-changer for the digital out-ofhome sector in the US, Westfield has replaced its traditional paper-based advertising furniture with a network of super-slim freestanding 75" LCD pods across its 17 flagship malls.

The pods were manufactured in the UK before being assembled in the US by Esprit Digital and were deployed in a variety of formats for both indoor and outdoor use. Each of the pods is equipped with full audience monitoring software and offer real-time consumer data insights.

The displays feature the latest Cortex thermal and remote management technology connected and audience measurement tools; iBeacons and ClearSpace<sup>™</sup>.